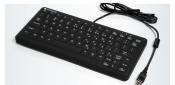

## **Product numbers:**

RR-2000KB - Keyboard, Flat Surface, Number Pad, USB, 15" long

RR-2300KB - Keyboard, Slightly Raised Surface, USB, 11.5" long

RR-2400KB - Keyboard, Backlit, Slightly Raised Surface, Number Pad, USB, 14.5" long

RR-2020MB - USB Mouse

RR-2000KB

RR-2300KB

RR-2400KB

Microsoft and Windows are trademarks of Microsoft Corp.

FOR MORE INFORMATION:

info.ICPMedical@teamtech.com

1-800-405-3044