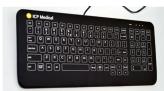

## **Product numbers:**

RR-2000KB - Keyboard, Flat Surface, Number Pad, USB, 15" long

RR-2300KB - Keyboard, Slightly Raised Surface, USB, 11.5" long

RR-2400KB - Keyboard, Backlit, Slightly Raised Surface, Number Pad, USB, 14.5" long

RR-2020MB - USB Mouse

RR-2000KB

RR-2300KB

RR-2400KB

Microsoft and Windows are trademarks of Microsoft Corp.

FOR MORE INFORMATION:

info.ICPMedical@teamtech.com

1-800-405-3044