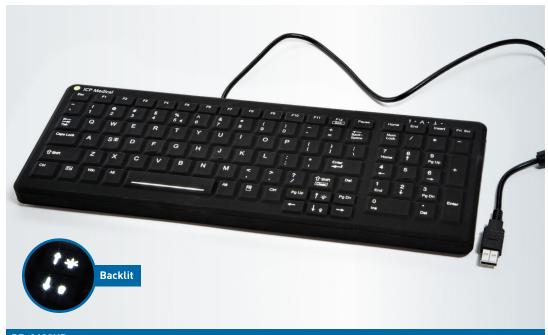

## **Product numbers:**

RR-2000KB - Keyboard, Flat Surface, Number Pad, USB, 15" long

RR-2300KB - Keyboard, Slightly Raised Surface, USB, 11.5" long

RR-2400KB - Keyboard, Backlit, Slightly Raised Surface, Number Pad, USB, 14.5" long

RR-2020MB - USB Mouse

RR-2000KB

RR-2300KB

RR-2400KB

Microsoft and Windows are trademarks of Microsoft Corp.

FOR MORE INFORMATION:

info.ICPMedical@teamtech.com

1-800-405-3044