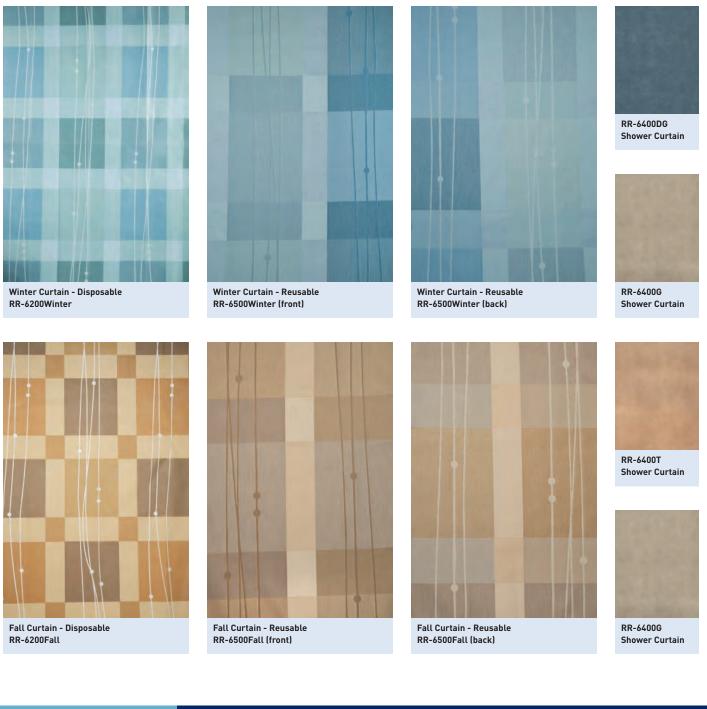

Sky Curtain - Disposable RR-6200Sky

RR-6500Sky (front)

Sky Curtain - Reusable RR-6500Sky (back)

RR-6400DG Shower Curtain

RR-6400G Shower Curtain

Circles Curtain - Disposable RR-6200Circles

Circles Curtain - Reusable RR-6500Circles (front)

Circles Curtain - Reusable RR-6500Circles (back)

RR-6400T Shower Curtain

RR-6400G Shower Curtain

FOR MORE INFORMATION: