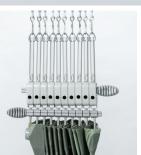

# STEP 3:

Crimp the hooks closed to ensure the rods stav connected and do not fall off.