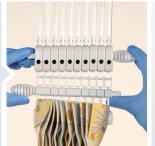

## STEP 2:

Attach the D-ring at the end of Rapid Refresh rod to the curtain hook.

# STEP 3:

Crimp the hooks closed to ensure the rods stav connected and do not fall off.