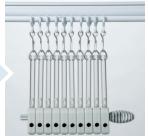

# STEP 5:

Attach the Rapid Refresh Privacy Curtain, by lining up the square hangers on the top of the curtain panel with the bottom of the curtain rod adapters. Make sure all hangers are securely inserted into the bottom of the adapter. Your curtain now is secured to the rod adapters.