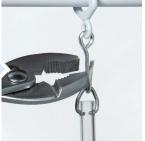

# STEP 3:

Crimp the hooks closed to ensure the rods stav connected and do not fall off.