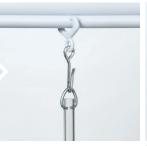

## STEP 2:

Attach the D-ring at the end of Rapid Refresh rod to the curtain hook.