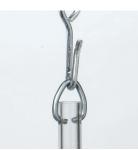

## STEP 2:

Attach the D-ring at the end of Rapid Refresh rod to the curtain hook.