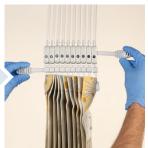

Remove both curtain keys and open the curtain.

FOR MORE INFORMATION:

info.ICPMedical@teamtech.com

1-800-405-3044

www.icpmedical.com