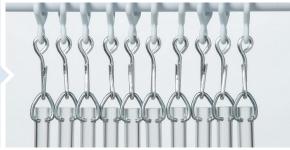

# STEP 5:

Attach the Rapid Refresh Privacy Curtain, by lining up the square hangers on the top of the curtain panel with the bottom of the curtain rod adapters. Make sure all hangers are securely inserted into the bottom of the adapter. Your curtain now is secured to the rod adapters.