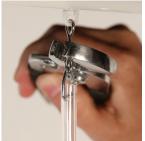

# STEP 3:

Crimp the hooks closed to ensure the rods stav connected and do not fall off.