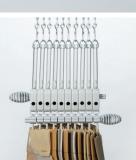

# STEP 5:

Attach the Rapid Refresh Privacy Curtain, by lining up the square hangers on the top of the curtain panel with the bottom of the curtain rod adapters. Make sure all hangers are securely inserted into the bottom of the adapter. Your curtain now is secured to the rod adapters.