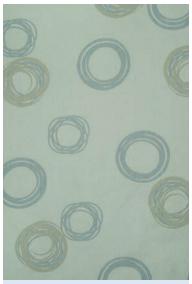

Sky Curtain - Reusable

Sky Curtain - Reusable RR-6500Sky (back)

ICP-6100Circles

Circles Curtain - Reusable RR-6500Circles (front)

Circles Curtain - Reusable RR-6500Circles (back)

RR-6400T **Shower Curtain** 