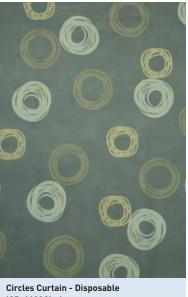

Sky Curtain - Reusable

Sky Curtain - Reusable RR-6500Sky (back)

ICP-6100Circles

Circles Curtain - Reusable RR-6500Circles (front)

Circles Curtain - Reusable RR-6500Circles (back)

RR-6400T **Shower Curtain** 